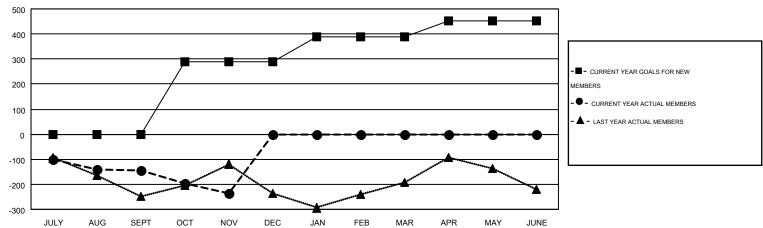

## MONTHLY MEMBERSHIP PROGRESS REPORT

Multiple District 5M

Results as of: 11/30/2015

LOCATION: MINNESOTA

OMT: DENNIS STEVENSON, JUDY HANKOM

GMT CA NA

|               |                  | Clubs            |                  |                  |                       |                    | Members                                |                    |                  |
|---------------|------------------|------------------|------------------|------------------|-----------------------|--------------------|----------------------------------------|--------------------|------------------|
|               | RESUL            | TS FOR 2015-2016 |                  |                  | RESULTS FOR 2015-2016 |                    |                                        |                    |                  |
| QUARTER       | NEW CLUB<br>GOAL | NEW CLUBS        | DROPPED<br>CLUBS | NET<br>GAIN/LOSS | QUARTER               | NEW MEMBER<br>GOAL | CHARTER AND<br>NEW<br>MEMBERS<br>ADDED | DROPPED<br>MEMBERS | NET<br>GAIN/LOSS |
| JULY/AUG/SEPT | 0                | 0                | 3                | -3               | JULY/AUG/SEPT         | -3                 | 427                                    | 571                | -144             |
| OCT/NOV/DEC   | 6                | 1                | 0                | 1                | OCT/NOV/DEC           | 292                | 377                                    | 469                | -92              |
| JAN/FEB/MAR   | 4                | 0                | 0                | 0                | JAN/FEB/MAR           | 101                | 0                                      | 0                  | 0                |
| APR/MAY/JUNE  | 4                | 0                | 0                | 0                | APR/MAY/JUNE          | 63                 | 0                                      | 0                  | 0                |