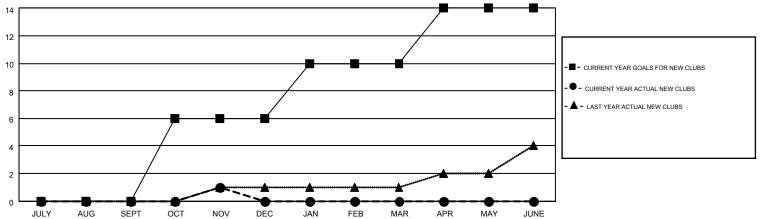

## MONTHLY MEMBERSHIP PROGRESS REPORT

Multiple District 5M

Results as of: 11/30/2015

LOCATION: MINNESOTA

OMT: DENNIS STEVENSON, JUDY HANKOM

GMT CA NA

|               |                  | Clubs            |                  |                  |                       |                    | Members                                |                    |                  |
|---------------|------------------|------------------|------------------|------------------|-----------------------|--------------------|----------------------------------------|--------------------|------------------|
|               | RESUL            | TS FOR 2015-2016 |                  |                  | RESULTS FOR 2015-2016 |                    |                                        |                    |                  |
| QUARTER       | NEW CLUB<br>GOAL | NEW CLUBS        | DROPPED<br>CLUBS | NET<br>GAIN/LOSS | QUARTER               | NEW MEMBER<br>GOAL | CHARTER AND<br>NEW<br>MEMBERS<br>ADDED | DROPPED<br>MEMBERS | NET<br>GAIN/LOSS |
| JULY/AUG/SEPT | 0                | 0                | 3                | -3               | JULY/AUG/SEPT         | -3                 | 427                                    | 571                | -144             |
| OCT/NOV/DEC   | 6                | 1                | 0                | 1                | OCT/NOV/DEC           | 292                | 377                                    | 469                | -92              |
| JAN/FEB/MAR   | 4                | 0                | 0                | 0                | JAN/FEB/MAR           | 101                | 0                                      | 0                  | 0                |
| APR/MAY/JUNE  | 4                | 0                | 0                | 0                | APR/MAY/JUNE          | 63                 | 0                                      | 0                  | 0                |